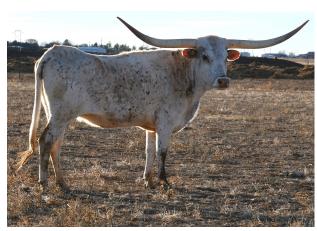

## Jenny From The Block

Date of Birth: 10/07/2019 **Registration 1:** CI328799

Sale Price:

Breeder: Craft Ranch

Owner: Diamond B Longhorns

Jenny comes from Longhorn royalty. Top side is Houdini over Jammin' Jenny, making her a full sister to BR Jungle Jim who should cross that magic 100" mark this year. She is white based with tons of brindle specs coming in.

78.6250 on 05/10/2024 TTT: Weight: 1022.0000 on 05/10/2024 Composite: 56.2500 on 12/11/2021

Jenny From The Block

Courtesy of Diamond B Cattle

703 RHF SHARP SHOOTER

Top Caliber

**BURNIN DAYLIGHT** 

RIO ANCHO HR