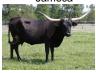

## Jenny From The Block

Date of Birth: 10/07/2019 **Registration 1:** CI328799

Sale Price:

Breeder: Craft Ranch

Owner: Diamond B Longhorns

Jenny comes from Longhorn royalty. Top side is Houdini over Jammin' Jenny, making her a full sister to BR Jungle Jim who should cross that magic 100" mark this year. She is white based with tons of brindle specs coming in.

78.6250 on 05/10/2024 TTT: Weight: 1022.0000 on 05/10/2024 Composite: 56.2500 on 12/11/2021

Jenny From The Block

Courtesy of Diamond B Cattle

703 RHF SHARP SHOOTER

Top Caliber

**BURNIN DAYLIGHT** 

RIO ANCHO HR