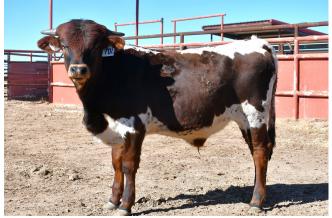

## **DB Pick Point**

Date of Birth: Registration 1: Breeder: Owner: 04/10/2023 BI107397 Dickinson Cattle Company Diamond B Longhorns

Pick Point was one of those calves at birth you knew from

Courtesy of Diamond B Cattle

across the pasture was a bull. He has had swager since day 1. Great set of Dickinson genetics on this guy. JH RURALLY SCREWED Awesome paint job that gets darker with time. One to keep an eye on. JH RURAL SAFARI SON NIGHT SAFARI BL833 33.5000 on 05/13/2024 TTT: Weight: 788.0000 on 05/13/2024 DRAG IRON ICE PICK DRAGON ICE SUPER CALIBER **DB Pick Point** CLEAR WIN CLEAR POINT **IDLE FRENZIE** POINT RIDER DRAG IRON FOREVER DRAG **FINE FOREVER** HIREI ЭН R 0 F Т W A E