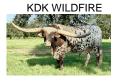

## **KDK WILD JASMINE**

Date of Birth: 02/28/2021 Registration 1: CI331569

Breeder: KDK LONGHORNS LLC Owner: Diamond B Longhorns

Wild Jasmine is the first heifer out of the award winning herd sire KDK Wildfire (90" ttt before his 4th bday). She has a strong horn pedigree on her dam's side as well: 105" ttt Cowboy Tuff, double bred 96" ttt Helm's Light Mocha, and 89" ttt Drag Iron, to name a few.