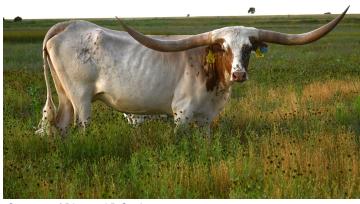

**Total Horn:** 96.0625 on 09/28/2024 TTT: 83.2500 on 04/18/2025 Weight: 1094.0000 on 09/28/2024 Composite: 177.4375 on 09/28/2024

KDK WILD JASMINE

Courtesy of Diamond B Cattle

DC CASANOVA'S LADY

http://www.hiredhandsoftware.com