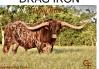

## **DB Pick Point**

Date of Birth: 04/10/2023 **Registration 1:** BI107397

Breeder: Dickinson Cattle Company Owner: Diamond B Longhorns

Pick Point was one of those calves at birth you knew from across the pasture was a bull. He has had swager since day 1. Great set of Dickinson genetics on this guy. Awesome paint job that gets darker with time. One to keep an eye on.

59.7500 on 04/16/2025 TTT: Weight: 1156.0000 on 12/05/2024 Composite: 59.7500 on 04/16/2025





**DB Pick Point** 

POINT RIDER







Courtesy of Diamond B Cattle



JH RURAL SAFARI SON







FOREVER DRAG



JH RURALLY SCREWED



NIGHT SAFARI BL833



DRAG IRON





**CLEAR WIN** 



**IDLE FRENZIE** 



DRAG IRON