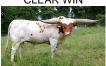

## **DB Pick Point**

Date of Birth: 04/10/2023 **Registration 1:** BI107397

Breeder: Dickinson Cattle Company Owner: Diamond B Longhorns

Pick Point was one of those calves at birth you knew from across the pasture was a bull. He has had swager since day 1. Great set of Dickinson genetics on this guy. Awesome paint job that gets darker with time. One to keep an eye on.

59.7500 on 04/16/2025 TTT: Weight: 1156.0000 on 12/05/2024 Composite: 59.7500 on 04/16/2025

**DB Pick Point** 

POINT RIDER

Courtesy of Diamond B Cattle

JH RURAL SAFARI SON

FOREVER DRAG

JH RURALLY SCREWED

NIGHT SAFARI BL833