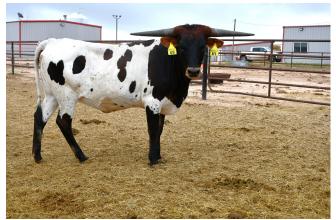

## **DB Mermaid's Miley**

TTT:

**DB Mermaid's Miley** 

| Date of Birth:  | 03/14/2024          |
|-----------------|---------------------|
| Registration 1: | CTI350586           |
| Sale Price:     | \$                  |
| Breeder:        | Diamond B Longhorns |
| Owner:          | Diamond B Longhorns |

Miley carries a unique set of genetics that are highly sought after and hard to come by. Her granddam's are Jam Packed and RC Pacific Mermaid. Both of these females could easily make a top 10 list of top producing females in the industry. Genetics like this do not come available very often, so don't miss your chance.