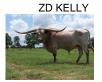

## **RM Texas Mermaid**

05/05/2012 Date of Birth: Registration 1: CTI283959 Breeder: McCombs Ranch Owner: Diamond B Longhorns

One of the top longhorns in the breed. The mermaid line is well known and respected throughout the industry. In my opinion, Texas Mermaid represents the best of that line. She has it all.. color, size, disposition, and one of the prettiest 95"+ horn sets anyone could hope for. It's a privilege to own a cow of this caliber.

**Total Horn:** 114.1250 on 09/28/2024 TTT: 100.8750 on 04/18/2025 Weight: 1182.0000 on 09/28/2024 Composite: 214.6250 on 09/28/2024

**RM Texas Mermaid** 

RC PACIFIC MERMAID

Courtesy of Diamond B Cattle

DIAMOND W PAY CASH