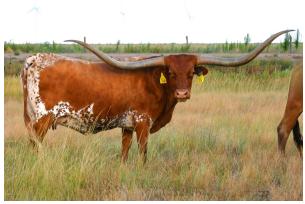

## **RM Texas Mermaid**

05/05/2012 Date of Birth: Registration 1: CTI283959 Breeder: McCombs Ranch Owner: Diamond B Longhorns

One of the top longhorns in the breed. The mermaid line is well known and respected throughout the industry. In my opinion, Texas Mermaid represents the best of that line. She has it all.. color, size, disposition, and one of the prettiest 95"+ horn sets anyone could hope for. It's a privilege to own a cow of this caliber.

**Total Horn:** 114.1250 on 09/28/2024 TTT: 100.8750 on 04/18/2025 Weight: 1182.0000 on 09/28/2024 Composite: 214.6250 on 09/28/2024

**RM Texas Mermaid** 

RC PACIFIC MERMAID

Courtesy of Diamond B Cattle

DIAMOND W PAY CASH