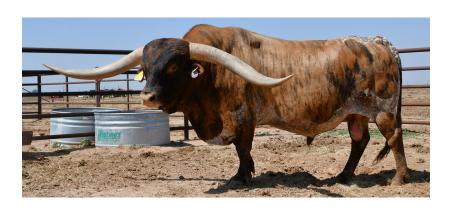

## **CUT'N DRIED**

Date of Birth: 04/27/2016 **Registration 1:** itla-275090 **Registration 2:** TLBAA-BAI96213

Breeder: DCC

Owner: Diamond B Longhorns

Cut'N Dried is our main herd sire. He has body, horn, size, color, and most importantly Genetics. He also passes the traits onto his offspring, making him invaluable to our herd and the industry for those who choose to use him. He has multiple futurity and show wining daughters and sons as well as several classifying as cash cows at public auctions. Cut'N Dried is the leading bull born in 2016 for producing horn, according to Arrowhead Cattle

116.8125 on 10/03/2024 **Total Horn:** TTT: 100.4375 on 06/10/2025 Right Base: 19.0625 on 09/26/2020 Left Base: 19.1250 on 09/26/2020 17.8750 on 09/29/2018 Base: Weight: 2264.0000 on 06/10/2025

COWBOY TUFF CHEX