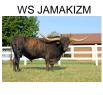

## **CUT'N DRIED**

Date of Birth: 04/27/2016 **Registration 1:** itla-275090 **Registration 2:** TLBAA-BAI96213

Breeder: DCC

Owner: Diamond B Longhorns

Cut'N Dried is our main herd sire. He has body, horn, size, color, and most importantly Genetics. He also passes the traits onto his offspring, making him invaluable to our herd and the industry for those who choose to use him. He has multiple futurity and show wining daughters and sons as well as several classifying as cash cows at public auctions. Cut'N Dried is the leading bull born in 2016 for producing horn, according to Arrowhead Cattle